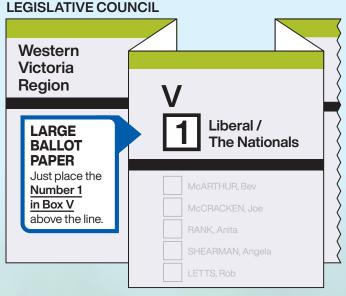

## LEGISLATIVE ASSEMBLY **Ripon District** Number the boxes 1 to 9 as shown below 2 SMITH, L 3 RIGG, W 8 JAMES, E 9 HAYLETT, M 6 WILSON, WL **STALEY**, Louise Liberal 7 SITTERS, H

There is no need to mark any boxes below the thick, black line